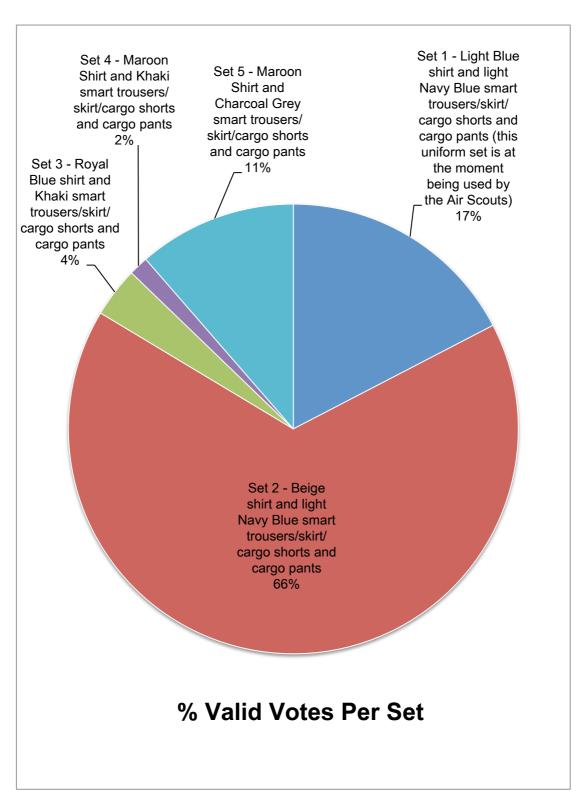

# **RESULT FOR QUESTION – TEXTUAL FORM**

\_\_\_\_\_

| Choose your preferred Uniform Set                                                                                                                                        |           |        |  |  |  |
|--------------------------------------------------------------------------------------------------------------------------------------------------------------------------|-----------|--------|--|--|--|
| Set 1 - Light Blue shirt and light Navy<br>Blue smart trousers/skirt/cargo shorts<br>and cargo pants (this uniform set is at the<br>moment being used by the Air Scouts) | 154 votes | 17.4 % |  |  |  |
| Set 2 - Beige shirt and light Navy Blue smart trousers/skirt/cargo shorts and cargo pants                                                                                | 587 votes | 66.3 % |  |  |  |
| Set 3 - Royal Blue shirt and Khaki smart trousers/skirt/cargo shorts and cargo pants                                                                                     | 32 votes  | 3.6 %  |  |  |  |
| Set 4 - Maroon Shirt and Khaki smart<br>trousers/skirt/cargo shorts and cargo<br>pants                                                                                   | 12 votes  | 1.4 %  |  |  |  |
| Set 5 - Maroon Shirt and Charcoal Grey smart trousers/skirt/cargo shorts and cargo pants                                                                                 | 101 votes | 11.4 % |  |  |  |

## **RESULT FOR QUESTION – VISUAL FORM**

\_\_\_\_\_